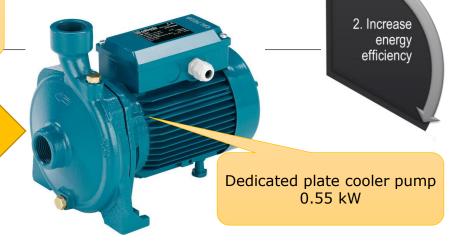

### **Do it Better**

Dedicated plate cooler pump 3.5 kW

| Investment (\$) | Savings<br>(kWh p.a.) | Savings<br>(\$ p.a.) | Payback<br>(years) | Emissions<br>saved<br>(tCO <sub>2-e</sub> p.a.) |
|-----------------|-----------------------|----------------------|--------------------|-------------------------------------------------|
| 969             | 5,707                 | 1,374                | 0.7                | 5.7                                             |