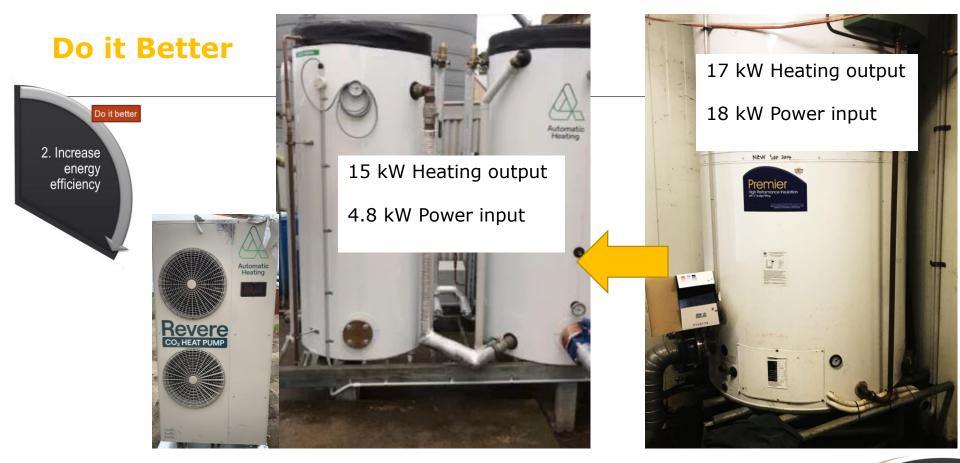

If it ain't broke ...

Energy demand for water heating can be reduced by more than 60%!

### **Do it Better**

Dedicated plate cooler pump 3.5 kW

| Investment (\$) | Savings<br>(kWh p.a.) | Savings<br>(\$ p.a.) | Payback<br>(years) | Emissions<br>saved<br>(tCO <sub>2-e</sub> p.a.) |
|-----------------|-----------------------|----------------------|--------------------|-------------------------------------------------|
| 969             | 5,707                 | 1,374                | 0.7                | 5.7                                             |