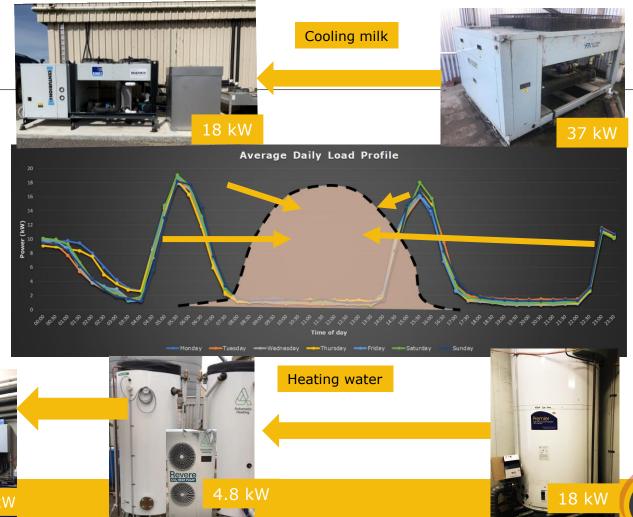

### **Do it Better**

Dedicated plate cooler pump 3.5 kW

| Investment (\$) | Savings<br>(kWh p.a.) | Savings<br>(\$ p.a.) | Payback<br>(years) | Emissions<br>saved<br>(tCO <sub>2-e</sub> p.a.) |
|-----------------|-----------------------|----------------------|--------------------|-------------------------------------------------|
| 969             | 5,707                 | 1,374                | 0.7                | 5.7                                             |