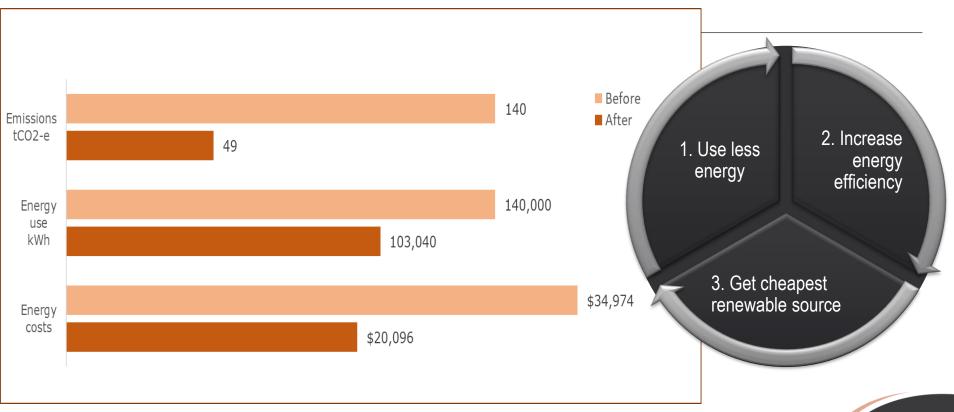

plate cooler pump 3.5 kW







| Investment (\$) | Savings<br>(kWh p.a.) | Savings<br>(\$ p.a.) | Payback<br>(years) | Emissions<br>saved<br>(tCO <sub>2-e</sub> p.a.) |
|-----------------|-----------------------|----------------------|--------------------|-------------------------------------------------|
| 969             | 5,707                 | 1,374                | 0.7                | 5.7                                             |



Do it better

### **Do it Better**



2021

2020





A. DeLaval





# So far, so good





# Now, look at pricing

Negotiating with retailers can achieve short-term cost savings.

But, it's a hit and miss affair.





### **Solar PV alone is not a fix**





3. Get cheapest renewable source





# Turning what's possible into what's in practice



# **Thanks**

More information?

Contact Gabriel Hakim 0407 358 399

www.gabrielhakim.com.au