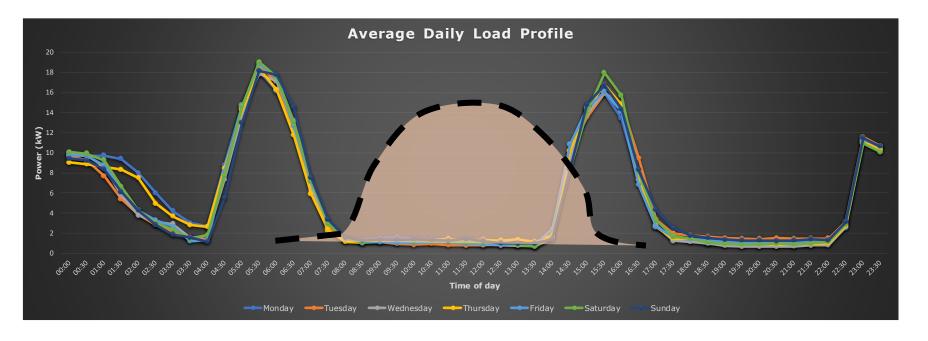

If it ain't broke ...

Energy demand for water heating can be reduced by more than 60%!