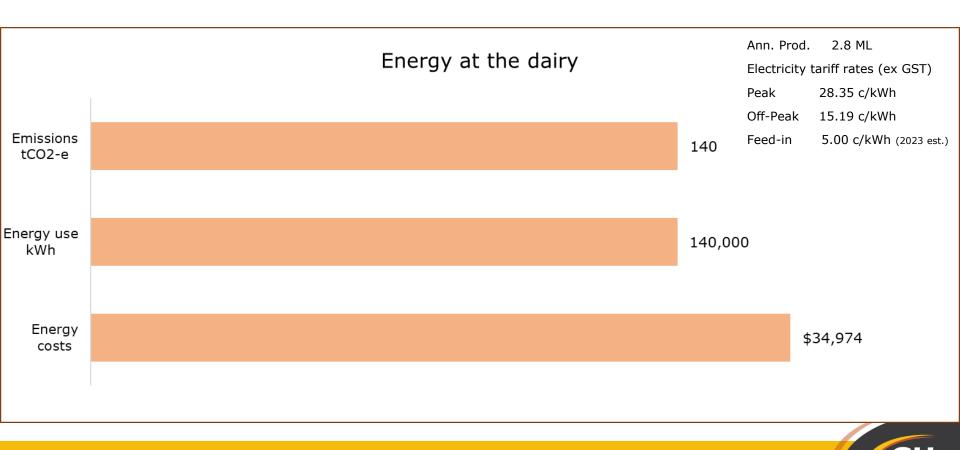

### The Possibilities





### The Possibilities





Where do we start?

Yeah, but our farm is different.

What do we need to do?

It's too expensive?

They're all trying to sell me stuff?

İ

I'm not confident

Who can we trust?

I'm worried we'll make the wrong choice



### **Easy Steps**

Hint: Do them in the right order and it will cost you less, and the savings will be bigger.

4. Monitor, fine-tune, go again.







# Reduce demand, Reduce waste

- 1. Revise/change the milking machine wash program
  - \$1,500 \$2,700 per year saving
- 2. Pre-heat water
  - \$1,500 \$3,200 per year saving
- 3. Don't overheat
  - Keep it under ~90°C
  - Boiling water costs >\$400 per year
- 4. Stop leaks and insulate

If it ain't broke ...





Energy demand for water heating can be reduced by mo