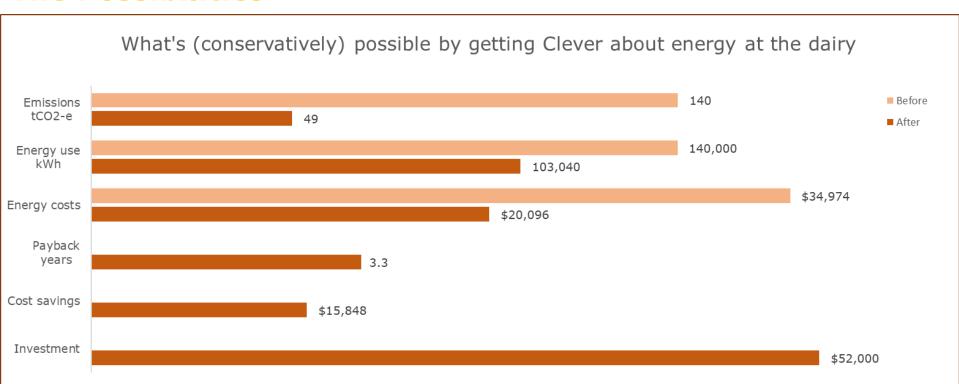

If it ain't broke ...

Energy demand for water heating can be reduced by more than 60%!