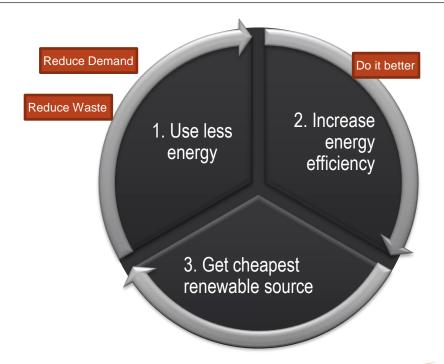

### **Easy Steps**

Hint: Do them in the right order and it will cost you less, and the savings will be bigger.

4. Monitor, fine-tune, go again.

### **Solar PV alone is not a fix**

3. Get cheapest renewable source