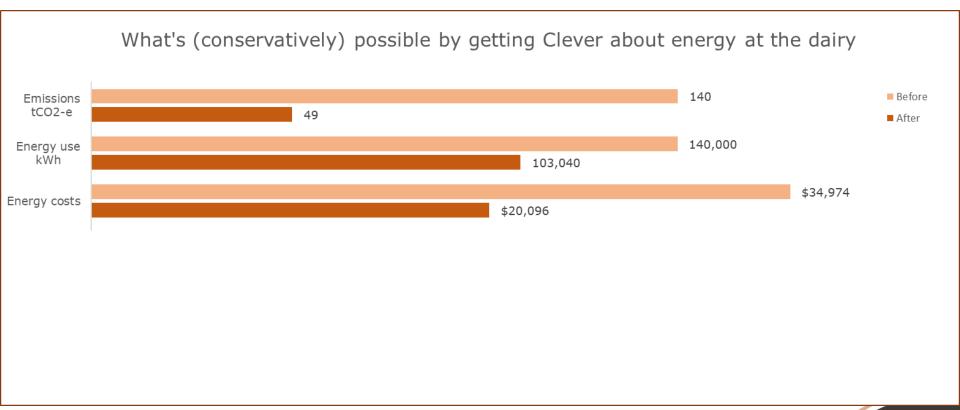

### The Possibilities





### The Possibilities





Where do we start?

Yeah, but our farm is different.

What do we need to do?

It's too expensive?

They're all trying to sell me stuff?

İ

I'm not confident

Who can we trust?

I'm worried we'll make the wrong choice



### **Easy Steps**

Hint: Do them in the right order and it will cost you less, and the savings will be bigger.

4. Monitor, fine-tune, go again.







# Reduce demand, Reduce waste

- 1. Revise/change the milking machine wash program
  - \$1,500 \$2,700 per year saving
- 2. Pre-heat water
  - \$1,500 \$3,200 per year saving
- 3. Don't overheat
  - Keep it under ~90°C
  - Boiling water costs >\$400 per year
- 4. Stop leaks and insulate

If it ain't broke ...





Energy demand for water heating can be reduced by more than 60%!



### **Do it