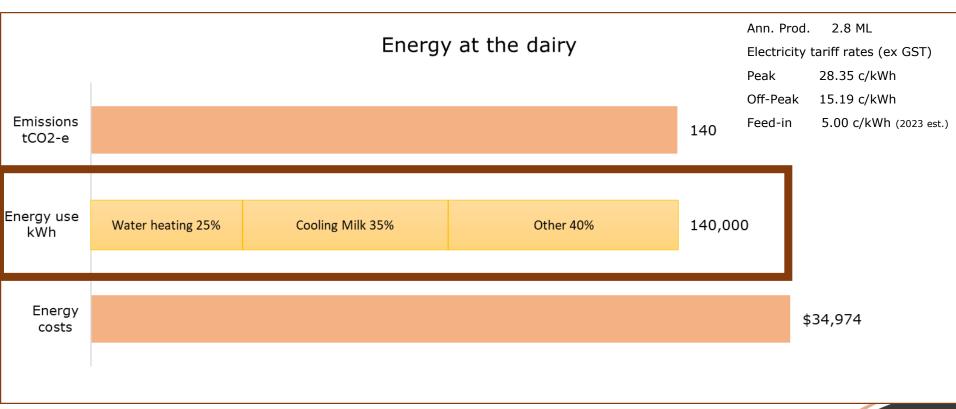

If it ain't broke ...

Energy demand for water heating can be reduced by more than 60%!