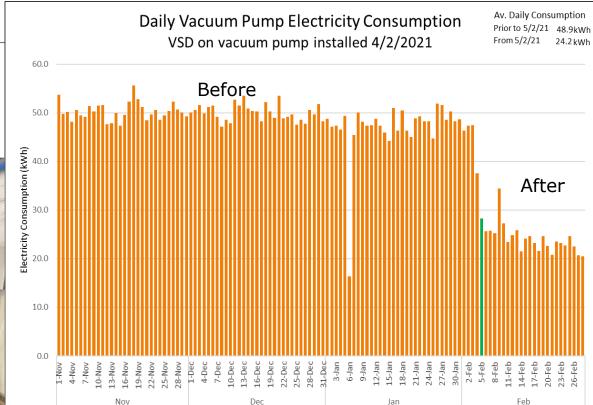

0 per year saving
- 2. Pre-heat water
  - \$1,500 \$3,200 per year saving
- 3. Don't overheat
  - Keep it under ~90°C
  - Boiling water costs >\$400 per year
- 4. Stop leaks and insulate

If it ain't broke ...





Energy demand for water heating can be reduced by more than 60%!



### **Do it Better**

Dedicated plate cooler pump 3.5 kW







| Investment (\$) | Savings<br>(kWh p.a.) | Savings<br>(\$ p.a.) | Payback<br>(years) | Emissions<br>saved<br>(tCO <sub>2-e</sub> p.a.) |
|-----------------|-----------------------|----------------------|--------------------|-------------------------------------------------|
| 969             | 5,707                 | 1,374                | 0.7                | 5.7                                             |



Do it better

### **Do it Better**



2021

2020





A. DeLaval





# So far, so good





# Now, look at pricing

Negotiating with retailers can achieve short-term cost savings.

But, it's a hit and miss affair.





### **Solar PV alone is not a fix**





3. Get cheapest renewable source





# Turning what's possible into what's in practice



# **Thanks**

More information?

Contact Gabriel Hakim 0407 358 399

www.gabrielhakim.com.au